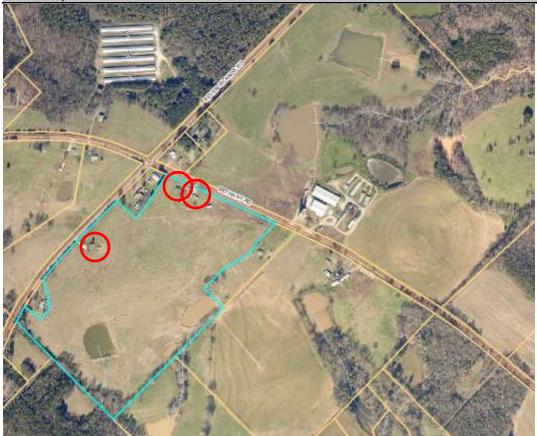

### Planning Commission New Business

- 6. Danny Bell, on behalf of B&B Dairy, is requesting Conditional Use approval to allow a manufactured home to be used as a farm tenant dwelling to be placed on 71.19 acres located at 4841 Bethany Road (Tax Parcel 060-006).
- 7. Morgan County Planning & Development is requesting a text amendment to Chapter 10.8.1 of the Morgan County Zoning Ordinance regarding paving.