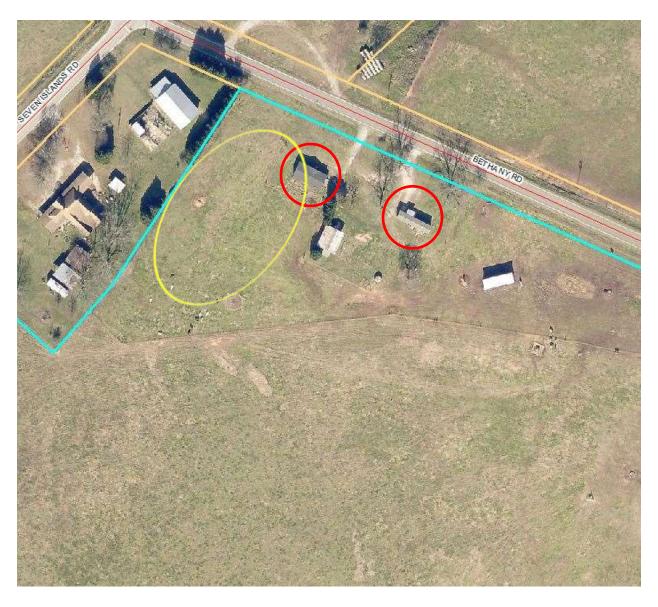

### Planning Commission New Business

- 6. Danny Bell, on behalf of B&B Dairy, is requesting Conditional Use approval to allow a manufactured home to be used as a farm tenant dwelling to be placed on 71.19 acres located at 4841 Bethany Road (Tax Parcel 060-006).
- 7. Morgan County Planning & Development is requesting a text amendment to Chapter 10.8.1 of the Morgan County Zoning Ordinance regarding paving.